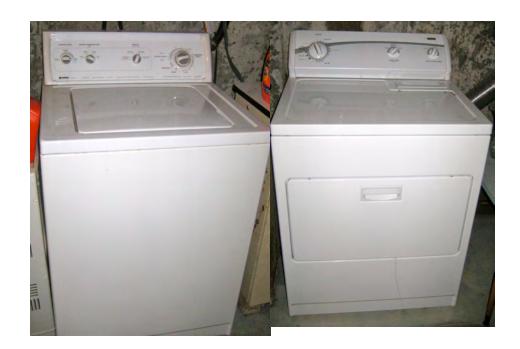

$850 very nice stove!

#### Lawnmower

Purchased in late June 2010 at Home Depot

Description: Toro Recycler

- Personal pace auto propulsion
- · Automatically adjusts to your walking speed
- Have the original box if needed
- Used less than 10 times!

Asking Price: \$300











Purchased in April 2010 at Pier One Imports

Asking Price: \$150



## Bedroom Set or Items sold separately (your choice!)

Trundle bed with two twin mattresses (mattresses are like new and has had very little use) - \$300 Twin mattress (if purchased separately without trundle bed) - \$110 each

Nightstand - \$75 Dresser - \$100

Bookshelf - \$25

Nightstand, trundle bed, dresser, and bookshelf Asking Price for the set: \$500.





# Kenmore Washer and Dryer

Great Condition Asking Price: \$400 (or \$200 each)



### **Poker Chip Travel Case (Brand New!)**

Poker set in an aluminum case Two available!

Asking Price: \$30 each