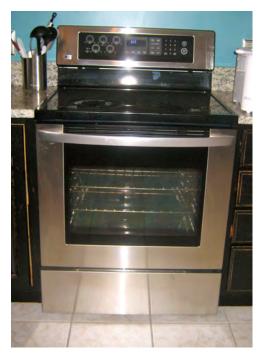

#### **LG Stainless Steel Electric Stove**

Purchased in April 2010 at Home Depot, has had very little use

Asking Price: \$850 very nice stove!