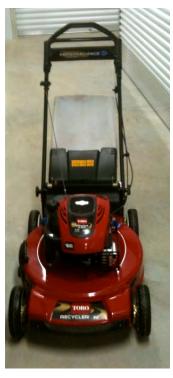

#### Lawnmower

Purchased in late June 2010 at Home Depot

Description: Toro Recycler

- Personal pace auto propulsion
- · Automatically adjusts to your walking speed
- Have the original box if needed
- Used less than 10 times!

Asking Price: \$300

Purchased in April 2010 at Pier One Imports

Asking Price: \$150