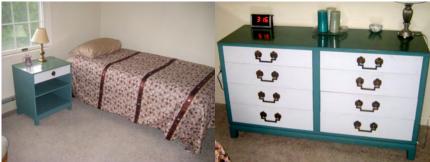

## Bedroom Set or Items sold separately (your choice!)

Trundle bed with two twin mattresses (mattresses are like new and has had very little use) - \$300 Twin mattress (if purchased separately without trundle bed) - \$110 each

Nightstand - \$75 Dresser - \$100

Bookshelf - \$25

Nightstand, trundle bed, dresser, and bookshelf Asking Price for the set: \$500.