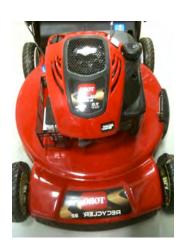

#### Lawnmower

Purchased in late June 2010 at Home Depot

Description: Toro Recycler

- Personal pace auto propulsion
- · Automatically adjusts to your walking speed
- Have the original box if needed
- Used less than 10 times!

Asking Price: \$300

Purchased in April 2010 at Pier One Imports

Asking Price: \$150