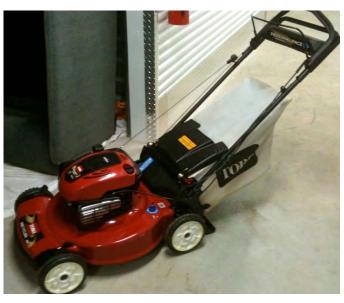

#### Lawnmower

Purchased in late June 2010 at Home Depot

Description: Toro Recycler

- Personal pace auto propulsion
- · Automatically adjusts to your walking speed
- Have the original box if needed
- Used less than 10 times!

Asking Price: \$300

Purchased in April 2010 at Pier One Imports

Asking Price: \$150