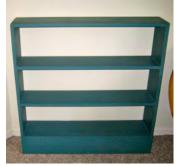

Nightstand - \$75 Dresser - \$100

Bookshelf - \$25

Nightstand, trundle bed, dresser, and bookshelf Asking Price for the set: \$500.